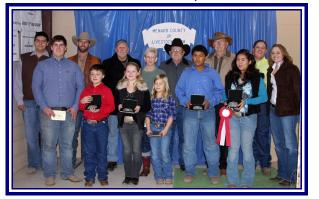

# Thank you for supporting our 4-H and FFA youth of Menard County.

2011 Jr & Sr Showmanship Winners

# 2012 81<sup>th</sup> ANNUAL MENARD COUNTY JR LIVESTOCK SHOW

2011 Menard County Jr. Livestock Show Memorial Rotating Trophy Winners & Representatives

Facility provided by A. H. MURCHISON MEMORIAL

Youth Center donated in memory of GENE & NANCE WHITEHEAD

### 2011 Premier Sponsor - Hickory Sands Ranch, LLC Top 10 Buyers & Gold Sponsors

Jim & Nancy Davis, Whitehead Ranches, Rocking Chair Ranch, TAMU "12 Man" Aggies, Mark & Lisa Clarke, First State Bank, Tommy & Lellee Hayre, Kothmann Feed, Menard National Bank, Vinegaroon Ranch, Mr. & Mrs. Lawrence Rogers, R. B. Kidd Ranch- Roberta Schock, Xerox-Productive Business Machines.